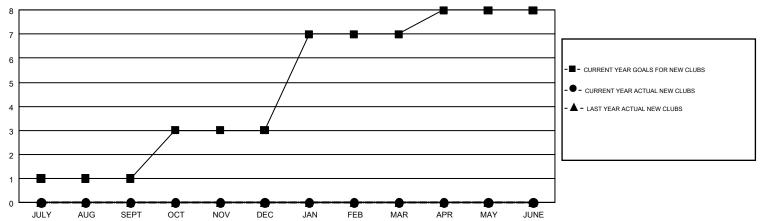

## GOALS AND ACTUAL NEW CLUBS CUMULATIVE

## GMT MONTHLY MEMBERSHIP PROGRESS REPORT

Results as of: 9/30/2018

Multiple District 36

**HOWARD HUDSON** 

**LOCATION: OREGON** 

GMT CA 1

| Clubs         |               |           |               | Members               |                           |                         |                                                    |  |
|---------------|---------------|-----------|---------------|-----------------------|---------------------------|-------------------------|----------------------------------------------------|--|
|               | RESULTS FOR   | 2018-2019 |               | RESULTS FOR 2018-2019 |                           |                         |                                                    |  |
| QUARTER       | NEW CLUB GOAL | NEW CLUBS | DROPPED CLUBS | QUARTER               | MEMBER GROWTH NET<br>GOAL | MEMBER GROWTH<br>ACTUAL | DROPPED<br>MEMBERS ACTUAL<br>(including transfers) |  |
| JULY/AUG/SEPT | 1             | 0         | 2             | JULY/AUG/SEPT         | 40                        | 82                      | 77                                                 |  |
| OCT/NOV/DEC   | 2             | 0         | 0             | OCT/NOV/DEC           | 43                        | 0                       | 0                                                  |  |
| JAN/FEB/MAR   | 4             | 0         | 0             | JAN/FEB/MAR           | 103                       | 0                       | 0                                                  |  |
| APR/MAY/JUNE  | 1             | 0         | 0             | APR/MAY/JUNE          | 33                        | 0                       | 0                                                  |  |