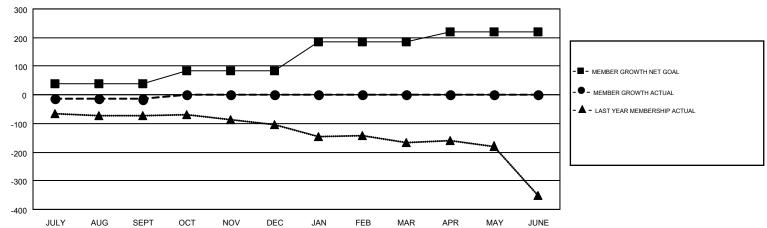

## GOALS AND ACTUAL MEMBERS CUMULATIVE

| DROPPED CLUBS: 2          |    | 36 CLUBS OF 140 ADDED 1 OR MORE<br>NEW MEMBERS | GENDER DISTRIBUTION  MALE 2,096 (61.67%) |                |     |
|---------------------------|----|------------------------------------------------|------------------------------------------|----------------|-----|
| DROPPED MEMBERS           |    |                                                | FEMALE                                   | 1,303 (38.33%) |     |
| DECEASED                  | 7  | CLICK HERE FOR CUMULATIVE                      | TOTAL FAMILY UNIT MEMBERS                |                | 872 |
| CLUB CANCELLED 5 OTHER 65 |    | MEMBERSHIP DATA                                | FAMILY MEMBERS PAYING HALF               |                | 446 |
| TOTAL                     | 77 |                                                | BOLO                                     |                |     |

## GMT MONTHLY MEMBERSHIP PROGRESS REPORT

Results as of: 9/30/2018

Multiple District 36

**HOWARD HUDSON** 

**LOCATION: OREGON** 

GMT CA 1

| Clubs         |               |           |               | Members               |                           |                         |                                                    |  |
|---------------|---------------|-----------|---------------|-----------------------|---------------------------|-------------------------|----------------------------------------------------|--|
|               | RESULTS FOR   | 2018-2019 |               | RESULTS FOR 2018-2019 |                           |                         |                                                    |  |
| QUARTER       | NEW CLUB GOAL | NEW CLUBS | DROPPED CLUBS | QUARTER               | MEMBER GROWTH NET<br>GOAL | MEMBER GROWTH<br>ACTUAL | DROPPED<br>MEMBERS ACTUAL<br>(including transfers) |  |
| JULY/AUG/SEPT | 1             | 0         | 2             | JULY/AUG/SEPT         | 40                        | 82                      | 77                                                 |  |
| OCT/NOV/DEC   | 2             | 0         | 0             | OCT/NOV/DEC           | 43                        | 0                       | 0                                                  |  |
| JAN/FEB/MAR   | 4             | 0         | 0             | JAN/FEB/MAR           | 103                       | 0                       | 0                                                  |  |
| APR/MAY/JUNE  | 1             | 0         | 0             | APR/MAY/JUNE          | 33                        | 0                       | 0                                                  |  |